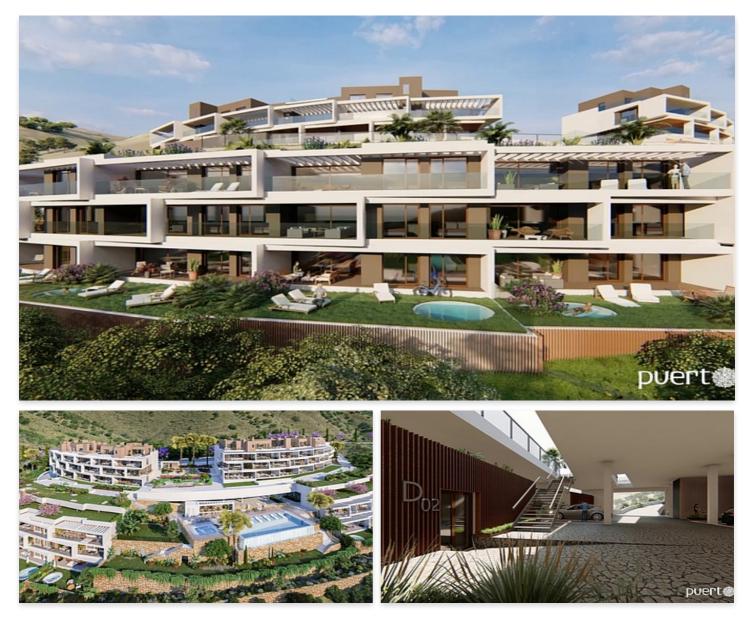

## Apartments with magnificent terraces and spectacular views to the Mediterranean

## **Location: Torrox**

This residential complex is situated in a natural environment ideal to enjoy the sea and • the mountains, with 624,000 m<sup>2</sup> of green areas on the Mediterranean Sea where you • will enjoy exceptional views and the best climate in Europe. •

You will have an infinity pool with Gastro Bar, vineyards, spacious gardens, zen area, or more than 12 km trails for running or cycling ... a place to share with friends. Desiged to highest standards to enjoy every moment.